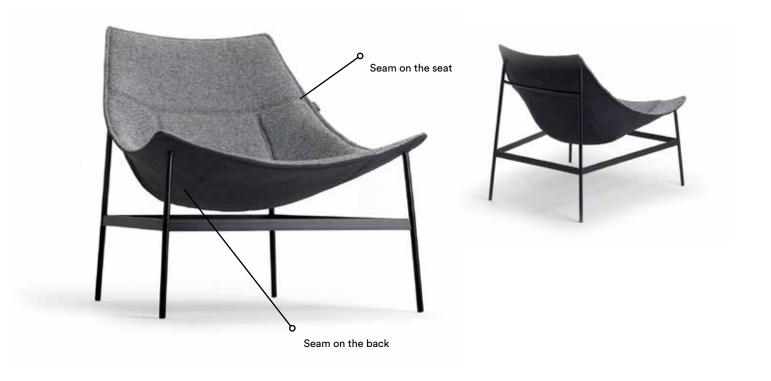

# NOTE! WHEN CHOOSING COLOR ON STITCH, KEEP IN MIND:

Montparnasse is a unique armchair in its design and sewing since the thread is visible on the front as well as on the back of the armchair. Therefore, think about it when choosing color on the thread to make it interact well with both the top and bottom material.

Iop Kvadrat Hallingdal 130 dark grey

Bottom Leather

Thread Dark grey 416