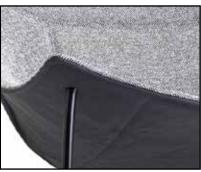

Offecct Selected Stitches are available in six different decorative designs: BOW, BRICK, HEX, LANGUETT, PARALLEL and ZIG.

The seams for Offecct Selected Patterns are available in 12 colors: beige, black, brown, dark blue, dark green, dark grey, grey, neon green, neon orange, orange, red and white.

# NOTE! WHEN CHOOSING COLOR ON STITCH, KEEP IN MIND:

Montparnasse is a unique armchair in its design and sewing since the thread is visible on the front as well as on the back of the armchair. Therefore, think about it when choosing color on the thread to make it interact well with both the top and bottom material.