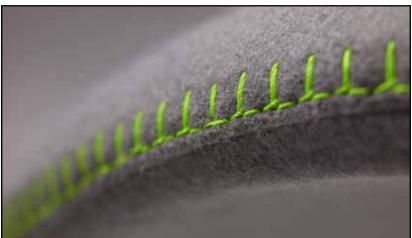

# Make impressions with Offect Selected Stitches

The concept Offecct Selected Stitches consists of possibilities to customize parts of our collection. The series consists of carefully selected decor stitches, which enhance the character of the product and give the furniture a personal and exclusive expression. By using advanced technique Offecct offers a personalised option for several products in our collection, combining design and elegance.

Offecct Selected Stitches are available in six different decorative designs: BOW, BRICK, HEX, LANGUETT, PARALLEL and ZIG.

The seams for Offecct Selected Patterns are available in 12 colors: beige, black, brown, dark blue, dark green, dark grey, grey, neon green, neon orange, orange, red and white.