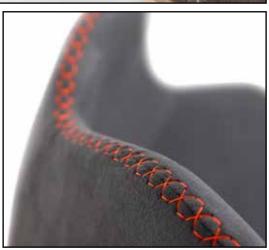

# Make impressions with Offect Selected Stitches

The concept Offecct Selected Stitches consists of possibilities to customize parts of our collection. The series consists of carefully selected decor stitches, which enhance the character of the product and give the furniture a personal and exclusive expression. By using advanced technique Offecct offers a personalised option for several products in our collection, combining design and elegance.

Offecct Selected Stitches are available in six different decorative designs: BOW, BRICK, HEX, LANGUETT, PARALLEL and ZIG.

The seams for Offecct Selected Patterns are available in 12 colors: beige, black, brown, dark blue, dark green, dark grey, grey, neon green, neon orange, orange, red and white.