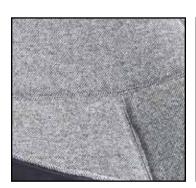

Offecct Selected Stitches are available in six different decorative designs: BOW, BRICK, HEX, LANGUETT, PARALLEL and ZIG.

The seams for Offecct Selected Patterns are available in 12 colors: beige, black, brown, dark blue, dark green, dark grey, grey, neon green, neon orange, orange, red and white.

# NOTE! WHEN CHOOSING COLOR ON STITCH, KEEP IN MIND:

Montparnasse is a unique armchair in its design and sewing since the thread is visible on the front as well as on the back of the armchair. Therefore, think about it when choosing color on the thread to make it interact well with both the top and bottom material.