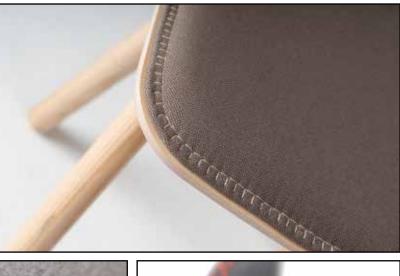

# Make impressions with Offect Selected Stitches

The concept Offecct Selected Stitches consists of possibilities to customize parts of our collection. The series consists of carefully selected decor stitches, which enhance the character of the product and give the furniture a personal and exclusive expression. By using advanced technique Offecct offers a personalised option for several products in our collection, combining design and elegance.

Offecct Selected Stitches are available in six different decorative designs: BOW, BRICK, HEX, LANGUETT, PARALLEL and ZIG.

The seams for Offecct Selected Patterns are available in 12 colors: beige, black, brown, dark blue, dark green, dark grey, grey, neon green, neon orange, orange, red and white.