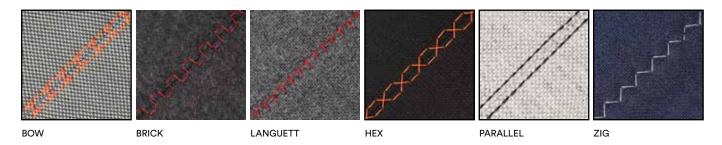

Offecct Selected Stitches are available in six different decorative designs: BOW, BRICK, HEX, LANGUETT, PARALLEL and ZIG.

The seams for Offecct Selected Patterns are available in 12 colors: beige, black, brown, dark blue, dark green, dark grey, grey, neon green, neon orange, orange, red and white.

# STITCHES