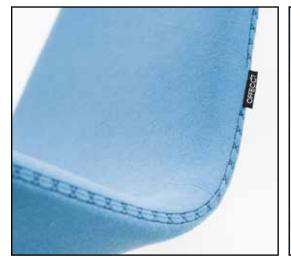

# Make impressions with Offect Selected Stitches

The concept Offecct Selected Stitches consists of possibilities to customize parts of our collection. The series consists of carefully selected decor stitches, which enhance the character of the product and give the furniture a personal and exclusive expression. By using advanced technique Offecct offers a personalised option for several products in our collection, combining design and elegance.

Offecct Selected Stitches are available in six different decorative designs: BOW, BRICK, HEX, LANGUETT, PARALLEL and ZIG.

The seams for Offecct Selected Patterns are available in 12 colors: beige, black, brown, dark blue, dark green, dark grey, grey, neon green, neon orange, orange, red and white.