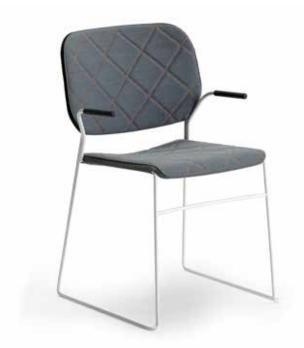

### PATTERNS - ALFA

## Bop by Knudsen Berg Hindenes





## Thread colors





### **PATTERNS - DIAMOND**

# Lite by Broberg & Ridderstråle





## Thread colors

White 1000

Black 4000

Dark blue 825

Red 504

Orange 123

Neon orange 1428

Neon green 1426

Dark green 1097

Dark grey 416

Grey 415

Beige 265

Brown 122



### PATTERNS - ZETA

## Oyster by Michael Sodeau





## Thread colors

White 1000

Black 4000

Dark blue 825

Red 504

Orange 123

Neon orange 1428

Neon green 1426

Dark green 1097

Dark grey 416

Grey 415

Beige 265

Brown 122



### PATTERNS - GAMMA

## Palma by Khodi Feiz







### PATTERNS - BETA / DELTA

## Playback by Claesson Koivisto Rune





## Thread colors







### PATTERNS - BETA

Waka by David Trubridge



### Thread colors

White 1000

Black 4000

Dark blue 825

Red 504

Orange 123

Neon orange 1428

Neon green 1426

Dark green 1097

Dark grey 416

Grey 415

Beige 265

Brown 122