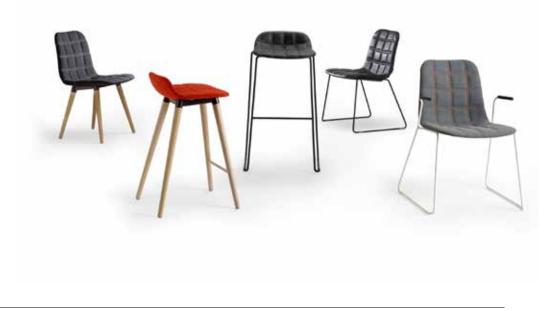

### PATTERNS - ALFA

## Bop by Knudsen Berg Hindenes





## Thread colors





### **PATTERNS - DIAMOND**

# Lite by Broberg & Ridderstråle





## Thread colors

White 1000

Black 4000

Dark blue 825

Red 504

Orange 123

Neon orange 1428

Neon green 1426

Dark green 1097

Dark grey 416

Grey 415

Beige 265

Brown 122



### PATTERNS - ZETA

## Oyster by Michael Sodeau





## Thread colors

White 1000

Black 4000

Dark blue 825

Red 504

Orange 123

Neon orange 1428

Neon green 1426

Dark green 1097

Dark grey 416

Grey 415

Beige 265

Brown 122



### PATTERNS - GAMMA

## Palma by Khodi Feiz







### PATTERNS - BETA / DELTA

## Playback by Claesson Koivisto Rune





## Thread colors







### PATTERNS - BETA

Waka by David Trubridge



### Thread colors

White 1000

Black 4000

Dark blue 825

Red 504

Orange 123

Neon orange 1428

Neon green 1426

Dark green