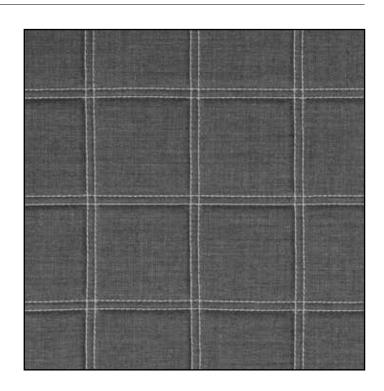

### PATTERNS - ALFA

## Bop by Knudsen Berg Hindenes





## Thread colors





### **PATTERNS - DIAMOND**

# Lite by Broberg & Ridderstråle





## Thread colors

White 1000

Black 4000

Dark blue 825

Red 504

Orange 123

Neon orange 1428

Neon green 1426

Dark green 1097

Dark grey 416

Grey 415

Beige 265

Brown 122



### PATTERNS - ZETA

## Oyster by Michael Sodeau





## Thread colors

White 1000

Black 4000

Dark blue 825

Red 504

Orange 123

Neon orange 1428

Neon green 1426

Dark green 1097

Dark grey 416

Grey 415

Beige 265

Brown 122



### PATTERNS - GAMMA

## Palma by Khodi Feiz







### PATTERNS - BETA / DELTA

## Playback by Claesson Koivisto Rune





## Thread colors







### PATTERNS - BETA

Waka by David Trubridge



### Thread colors

White 1000

Black 4000

Dark blue 825

Red 504

Orange 123

Neon orange 1428

Neon