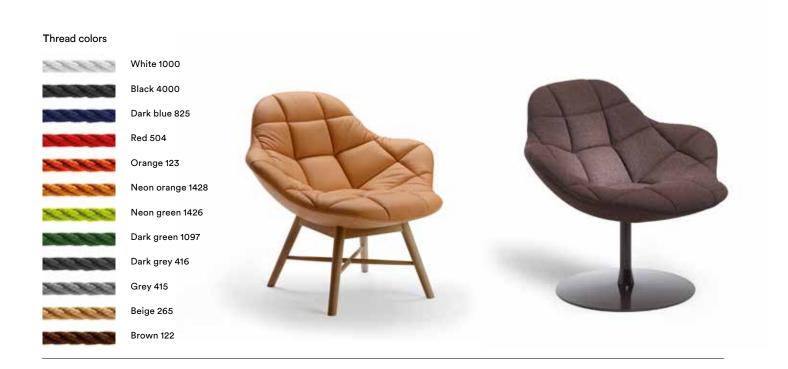

# Lite by Broberg & Ridderstråle

## Thread colors

White 1000

Black 4000

Dark blue 825

Red 504

Orange 123

Neon orange 1428

Neon green 1426

Dark green 1097

Dark grey 416

Grey 415

Beige 265

Brown 122