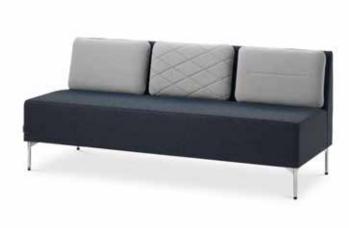

### PATTERNS - ALFA

## Bop by Knudsen Berg Hindenes





## Thread colors





### **PATTERNS - DIAMOND**

# Lite by Broberg & Ridderstråle





## Thread colors

White 1000

Black 4000

Dark blue 825

Red 504

Orange 123

Neon orange 1428

Neon green 1426

Dark green 1097

Dark grey 416

Grey 415

Beige 265

Brown 122



### PATTERNS - ZETA

## Oyster by Michael Sodeau





## Thread colors

White 1000

Black 4000

Dark blue 825

Red 504

Orange 123

Neon orange 1428

Neon green 1426

Dark green 1097

Dark grey 416

Grey 415

Beige 265

Brown 122



### PATTERNS - GAMMA

## Palma by Khodi Feiz







### PATTERNS - BETA / DELTA

## Playback by Claesson Koivisto Rune





## Thread colors







### PATTERNS - BETA

Waka by David Trubridge



### Thread colors

White 1000

Black 4000

Dark blue 825

Red 504

Orange 123

Neon orange 1428

Neon green 1426

Dark green 1097

Dark grey 416

Grey 415

Beige 265

Brown 122