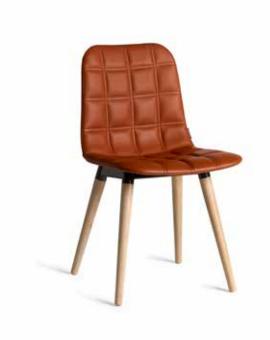

### PATTERNS - ALFA

## Bop by Knudsen Berg Hindenes





## Thread colors





### **PATTERNS - DIAMOND**

# Lite by Broberg & Ridderstråle





## Thread colors

White 1000

Black 4000

Dark blue 825

Red 504

Orange 123

Neon orange 1428

Neon green 1426

Dark green 1097

Dark grey 416

Grey 415

Beige 265

Brown 122



### PATTERNS - ZETA

## Oyster by Michael Sodeau





## Thread colors

White 1000

Black 4000

Dark blue 825

Red 504

Orange 123

Neon orange 1428

Neon green 1426

Dark green 1097

Dark grey 416

Grey 415

Beige 265

Brown 122



### PATTERNS - GAMMA

## Palma by Khodi Feiz







### PATTERNS - BETA / DELTA

## Playback by Claesson Koivisto Rune





## Thread colors







### PATTERNS - BETA

Waka by David Trubridge



### Thread colors

White 1000

Black 4000

Dark blue 825

Red 504

Orange 123

Neon orange 1428

Neo