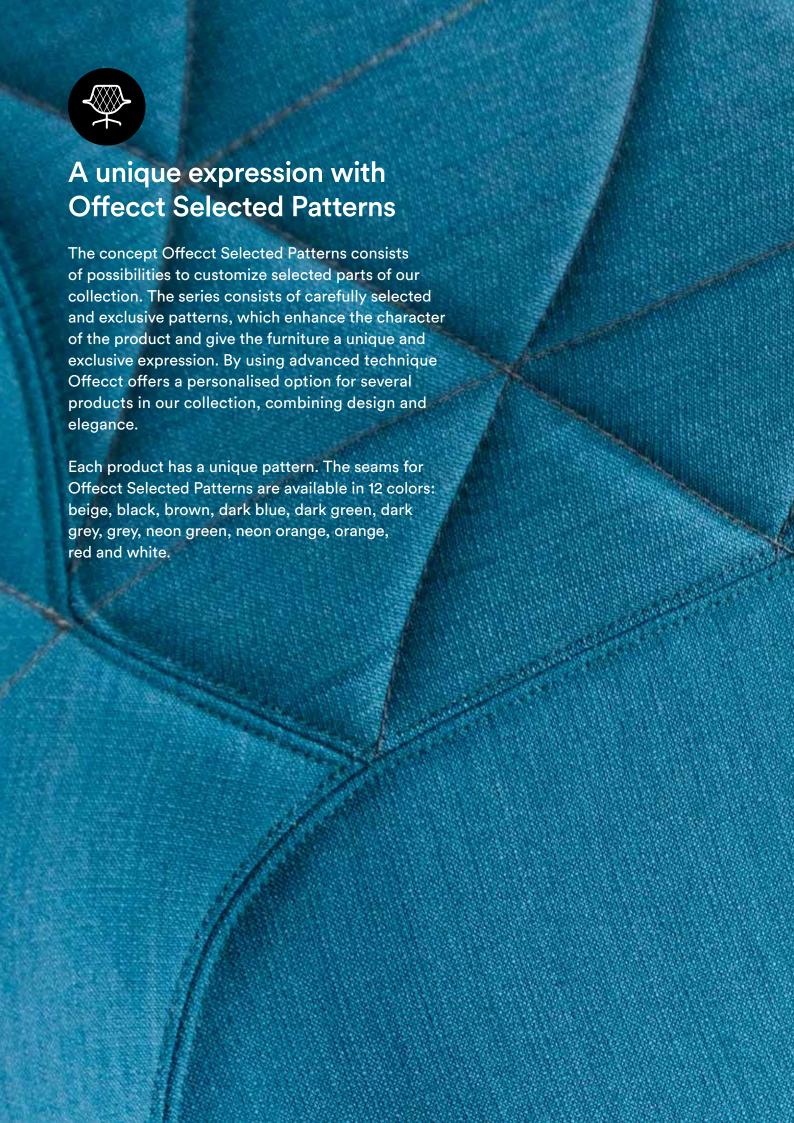

### PATTERNS - ALFA

## Bop by Knudsen Berg Hindenes





## Thread colors





### **PATTERNS - DIAMOND**

# Lite by Broberg & Ridderstråle





## Thread colors

White 1000

Black 4000

Dark blue 825

Red 504

Orange 123

Neon orange 1428

Neon green 1426

Dark green 1097

Dark grey 416

Grey 415

Beige 265

Brown 122



### PATTERNS - ZETA

## Oyster by Michael Sodeau





## Thread colors

White 1000

Black 4000

Dark blue 825

Red 504

Orange 123

Neon orange 1428

Neon green 1426

Dark green 1097

Dark grey 416

Grey 415

Beige 265

Brown 122



### PATTERNS - GAMMA

## Palma by Khodi Feiz







### PATTERNS - BETA / DELTA

## Playback by Claesson Koivisto Rune





## Thread colors







### PATTERNS - BETA

Waka by David Trubridge



### Thread colors

White 1000

Black 4000

D