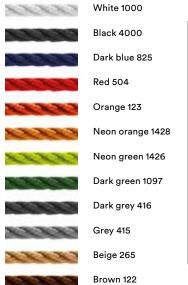

## Thread colors

## Thread colors

White 1000

Black 4000

Dark blue 825

Red 504

Orange 123

Neon orange 1428

Neon green 1426

Dark green 1097

Dark grey 416

Grey 415

Beige 265

Brown 122

### Thread colors

White 1000

Black 4000

Dark blue 825

Red 504

Orange 123

Neon orange 1428

Neon green 1426