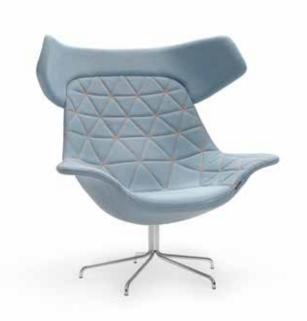

### PATTERNS - ALFA

## Bop by Knudsen Berg Hindenes





## Thread colors





### **PATTERNS - DIAMOND**

# Lite by Broberg & Ridderstråle





## Thread colors

White 1000

Black 4000

Dark blue 825

Red 504

Orange 123

Neon orange 1428

Neon green 1426

Dark green 1097

Dark grey 416

Grey 415

Beige 265

Brown 122



### PATTERNS - ZETA

## Oyster by Michael Sodeau





## Thread colors

White 1000

Black 4000

Dark blue 825

Red 504

Orange 123

Neon orange 1428

Neon green 1426

Dark green 1097

Dark grey 416

Grey 415

Beige 265

Brown 122



### PATTERNS - GAMMA

## Palma by Khodi Feiz







### PATTERNS - BETA / DELTA

## Playback by Claesson Koivisto Rune





## Thread colors







### PATTERNS - BETA

Waka by David Trubridge



### Thread colors

White 1000

Black 4000

Dark blue 825

Red 504

Orange 123

Neon orange 1428

Neon green 1426

Dark green 1097

Dark grey 416

Grey 415

Beige 265

Brown 122