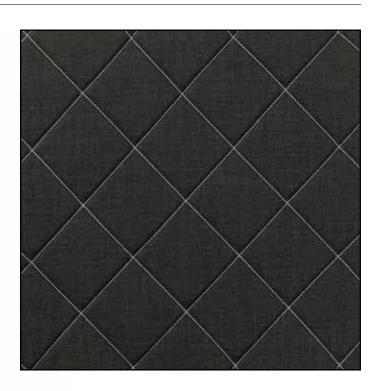

### PATTERNS - ALFA

## Bop by Knudsen Berg Hindenes





## Thread colors





### **PATTERNS - DIAMOND**

# Lite by Broberg & Ridderstråle





## Thread colors

White 1000

Black 4000

Dark blue 825

Red 504

Orange 123

Neon orange 1428

Neon green 1426

Dark green 1097

Dark grey 416

Grey 415

Beige 265

Brown 122



### PATTERNS - ZETA

## Oyster by Michael Sodeau





## Thread colors

White 1000

Black 4000

Dark blue 825

Red 504

Orange 123

Neon orange 1428

Neon green 1426

Dark green 1097

Dark grey 416

Grey 415

Beige 265

Brown 122



### PATTERNS - GAMMA

## Palma by Khodi Feiz







### PATTERNS - BETA / DELTA

## Playback by Claesson Koivisto Rune





## Thread colors







### PATTERNS - BETA

Waka by David Trubridge



### Thread colors

White 1000

Black 4000

Dark blue 825

Red 504

Orange 123

Neon orange 1428

Neon green 1426

Dark green 1097

Dark grey 416

Grey 415

Beige 265

Brown 122