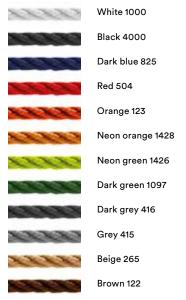

## Thread colors

White 1000

Black 4000

Dark blue 825

Red 504

Orange 123

Neon orange 1428

Neon green 1426

Dark green 1097

Dark grey 416

Grey 415

Beige 265

Brown 122