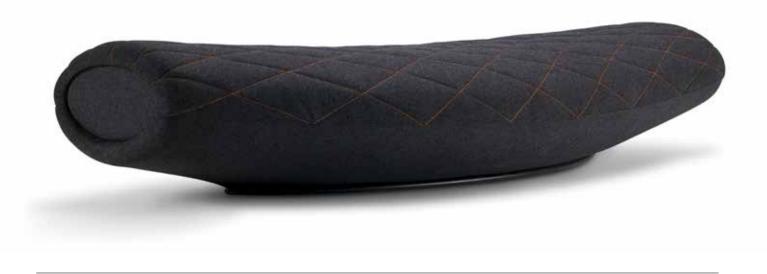

### PATTERNS - ALFA

## Bop by Knudsen Berg Hindenes





## Thread colors





### **PATTERNS - DIAMOND**

# Lite by Broberg & Ridderstråle





## Thread colors

White 1000

Black 4000

Dark blue 825

Red 504

Orange 123

Neon orange 1428

Neon green 1426

Dark green 1097

Dark grey 416

Grey 415

Beige 265

Brown 122



### PATTERNS - ZETA

## Oyster by Michael Sodeau





## Thread colors

White 1000

Black 4000

Dark blue 825

Red 504

Orange 123

Neon orange 1428

Neon green 1426

Dark green 1097

Dark grey 416

Grey 415

Beige 265

Brown 122



### PATTERNS - GAMMA

## Palma by Khodi Feiz







### PATTERNS - BETA / DELTA

## Playback by Claesson Koivisto Rune





## Thread colors







### PATTERNS - BETA

Waka by David Trubridge



### Thread colors

White 1000

Black 4000

Dark blue 825

Red 504

Orange 123

Neon orange 1428

Neon green 1426

Dark green 1097

Dark grey 416

Grey 415

Beige 265

Brown 122